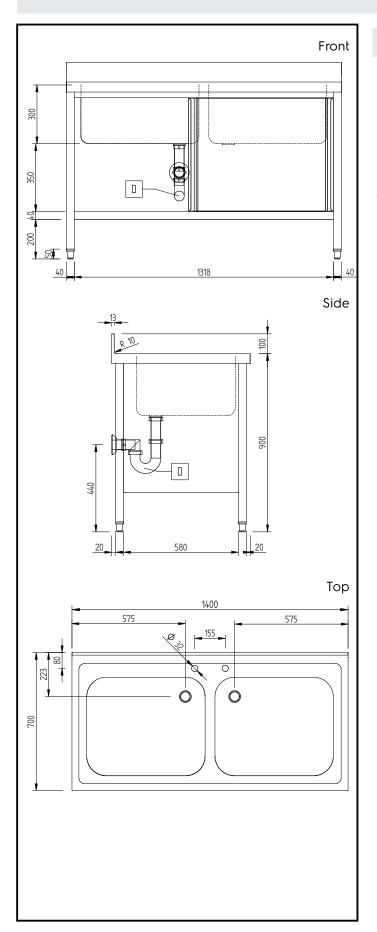

# **Key Information:**

External dimensions, Width:

134138 (GLG1426P)

External dimensions, Depth: 700 mm

External dimensions, Height: 1000 mm

Upstand Dimensions, Height: 13 mm

Upstand Dimensions, Radius: R=10

Bowls number 2

Bowl dimensions 600x500xH300

Worktop thickness: 50 mm Net weight: 60 kg

> PLUS - Static Preparation 1400 mm Sink Cupboard with 2 Bowls